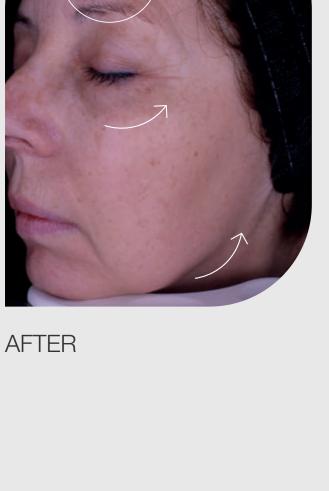

MULTIPLY THE BENEFITS OF YOUR ROUTINE

IN THE SALON

GLOBAL FIRMING TREATMENT

FACE - OVAL - NECK

Skin is firmer, smoother and

99% suppler; neck is more toned

Treatment delivers intensive lifting and global

Treatment delivers an immediate lifting effect

AFTER 3 SESSIONS <sup>2</sup>

rejuvenation

IN JUST 1 SESSION 1

Redefined oval and cheekbones

New vitality in the skin

Firmness Cream. Photos: Objective evaluation with Visoface® equipment on a 59-year-old volunteer.