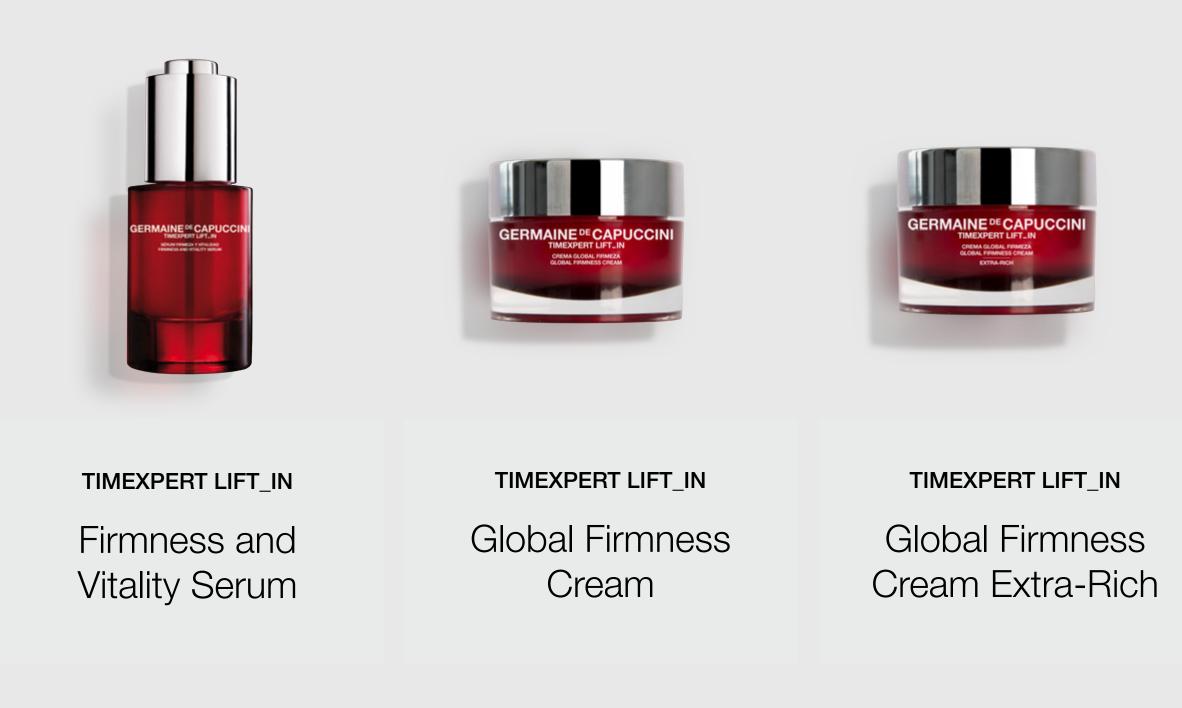

## Firmness and Vitality Serum

A deeply effective and long-lasting serum that enhances the definition of cheekbones and key areas of the facial oval. Its pleasant, enveloping texture is enriched with a blend of redensifying, firming and refining ingredients.

### Global Firmness Cream

An anti-ageing treatment with a tightening effect that helps renew skin firmness and suppleness, redefining its appearance on the face, oval and neck. Effectively prevents and restores facial volume loss from the first application.