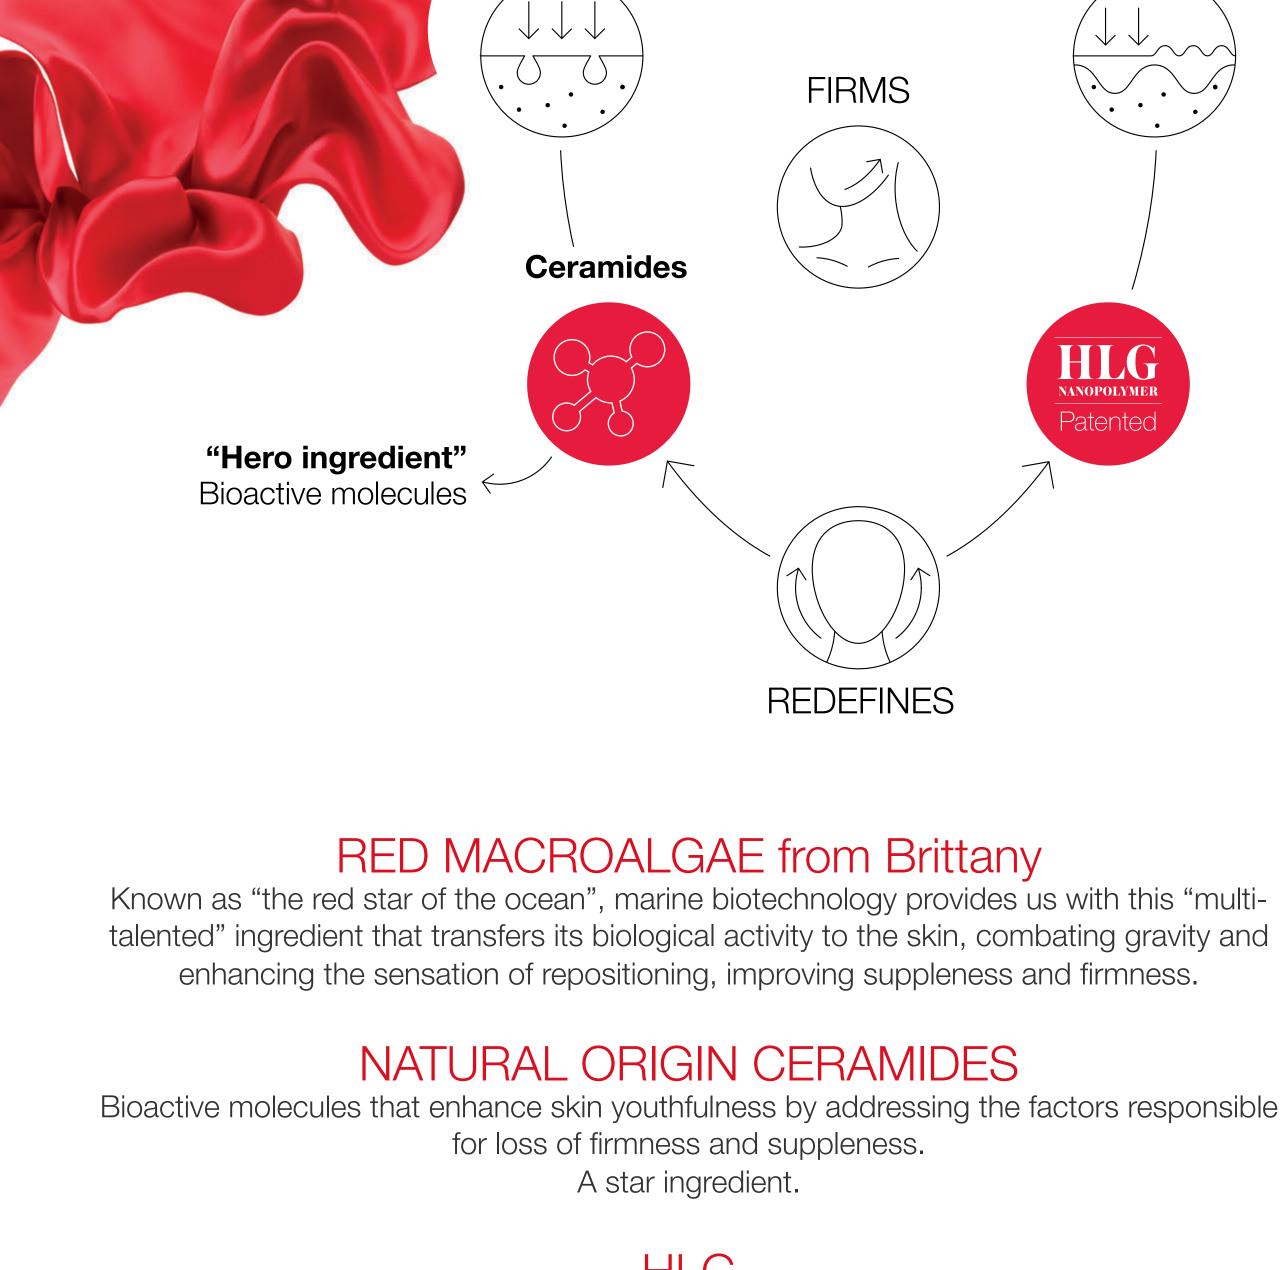

# TIMEXPERT LIFT\_IN

Red Macroalgae

Marine biotechnology

REFINES REVITALISES

HLG Exclusive patented nanopolymer composed of Hyaluronic Acid and Glutamic Acid linked by Lysine bridges that deeply hydrates and multiplies the formula's effectiveness. COMBINATION OF INGREDIENTS

Enrich the formula with their powerful actions. Among their many benefits, they minimise

the appearance of pores, unify, improve and visibly smooth the skin's appearance, tone

and texture, while promoting a tightening effect to reduce sagging.

The Red Macroalgae from Brittany are extracted using Blue Technology, which ensures that the algae are harvested sustainably and involves cultivating them in bioreactors to optimise the separation of bioactive molecules. This approach prevents overexploitation of this protected area, obtaining ingredients of maximum purity and effectiveness.