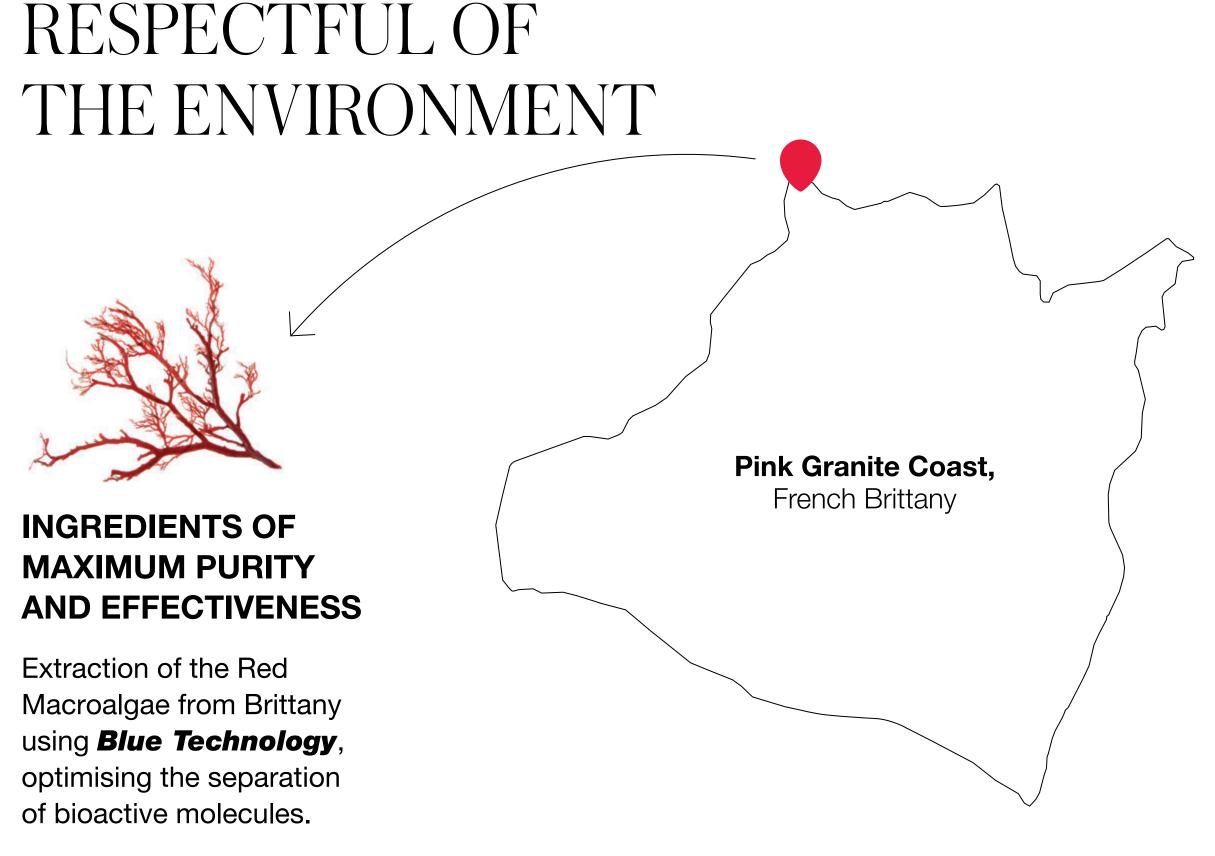

### THE POSITIVE IMPACT OF TIMEXPERT LIFT\_IN

At Germaine de Capuccini, we're working today to reinvent the beauty of tomorrow. We are committed to building a legacy for future generations based on sustainability and ethics.

The Red Macroalgae from Brittany are extracted using Blue Technology, which ensures that the algae are harvested sustainably and involves cultivating them in bioreactors to optimise the separation of bioactive molecules. This approach prevents overexploitation of this protected area, obtaining ingredients of maximum purity and effectiveness.